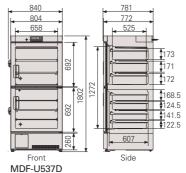

#### **Specifications**

|                     |                                                                                                                                         |                           |                           |                                                              | A STATE A LINE OF THE STATE OF |
|---------------------|-----------------------------------------------------------------------------------------------------------------------------------------|---------------------------|---------------------------|--------------------------------------------------------------|-------------------------------------------------------------------------------------------------------------------------------------------------------------------------------------------------------------------------------------------------------------------------------------------------------------------------------------------------------------------------------------------------------------------------------------------------------------------------------------------------------------------------------------------------------------------------------------------------------------------------------------------------------------------------------------------------------------------------------------------------------------------------------------------------------------------------------------------------------------------------------------------------------------------------------------------------------------------------------------------------------------------------------------------------------------------------------------------------------------------------------------------------------------------------------------------------------------------------------------------------------------------------------------------------------------------------------------------------------------------------------------------------------------------------------------------------------------------------------------------------------------------------------------------------------------------------------------------------------------------------------------------------------------------------------------------------------------------------------------------------------------------------------------------------------------------------------------------------------------------------------------------------------------------------------------------------------------------------------------------------------------------------------------------------------------------------------------------------------------------------------|
| Model               | MDF-137*                                                                                                                                | MDF-237*                  | MDF-436                   | MDF-U537                                                     | MDF-U537D                                                                                                                                                                                                                                                                                                                                                                                                                                                                                                                                                                                                                                                                                                                                                                                                                                                                                                                                                                                                                                                                                                                                                                                                                                                                                                                                                                                                                                                                                                                                                                                                                                                                                                                                                                                                                                                                                                                                                                                                                                                                                                                     |
| Exterior dimensions | 640 x 687 x 881 (mm)                                                                                                                    | 905 x 687 x 881 (mm)      | 1265 x 807 x 905 (mm)     | 804 x 772 x 1802 (mm)                                        | 804 x 772 x 1802 (mm)                                                                                                                                                                                                                                                                                                                                                                                                                                                                                                                                                                                                                                                                                                                                                                                                                                                                                                                                                                                                                                                                                                                                                                                                                                                                                                                                                                                                                                                                                                                                                                                                                                                                                                                                                                                                                                                                                                                                                                                                                                                                                                         |
| (W x D x H)         | 25.2 x 27.0 x 34.7 (inch)                                                                                                               | 35.6 x 27.0 x 34.7 (inch) | 49.8 x 31.8 x 35.6 (inch) | 31.5 x 30.4 x 70.9 (inch)                                    | 31.7 x 30.4 x 70.9 (inch)                                                                                                                                                                                                                                                                                                                                                                                                                                                                                                                                                                                                                                                                                                                                                                                                                                                                                                                                                                                                                                                                                                                                                                                                                                                                                                                                                                                                                                                                                                                                                                                                                                                                                                                                                                                                                                                                                                                                                                                                                                                                                                     |
| Interior dimensions | 525 x 440 x 715 (mm)                                                                                                                    | 790 x 440 x 715 (mm)      | 1140 x 550 x 735 (mm)     |                                                              | 658 x 607 x 589/Top (mm) 658 x 607 x 603/Bottom (mm)                                                                                                                                                                                                                                                                                                                                                                                                                                                                                                                                                                                                                                                                                                                                                                                                                                                                                                                                                                                                                                                                                                                                                                                                                                                                                                                                                                                                                                                                                                                                                                                                                                                                                                                                                                                                                                                                                                                                                                                                                                                                          |
| (W x D x H)         | 20.7 x 17.3 x 28.1 (inch)                                                                                                               | 31.1 x 17.3 x 28.1 (inch) | 44.9 x 21.7 x 28.9 (inch) | 25.9 x 23.9 x 50.1 (inch)                                    | 25.9 x 23.9 x 23.2 (inch) 25.9 x 23.9 x 23.7 (inch)                                                                                                                                                                                                                                                                                                                                                                                                                                                                                                                                                                                                                                                                                                                                                                                                                                                                                                                                                                                                                                                                                                                                                                                                                                                                                                                                                                                                                                                                                                                                                                                                                                                                                                                                                                                                                                                                                                                                                                                                                                                                           |
| Capacity            | 138L (4.9 cu. ft.)                                                                                                                      | 221L (7.8 cu. ft.)        | 426L (15.0 cu. ft.)       | 482L (17.0 cu. ft.)                                          | 452L (16.0 cu. ft.)                                                                                                                                                                                                                                                                                                                                                                                                                                                                                                                                                                                                                                                                                                                                                                                                                                                                                                                                                                                                                                                                                                                                                                                                                                                                                                                                                                                                                                                                                                                                                                                                                                                                                                                                                                                                                                                                                                                                                                                                                                                                                                           |
| Cooling performance | -30°C (AT: 35°C, no load)                                                                                                               |                           | -35°C (AT: 35°C, no load) | -30°C (AT: 35°C, no load)                                    |                                                                                                                                                                                                                                                                                                                                                                                                                                                                                                                                                                                                                                                                                                                                                                                                                                                                                                                                                                                                                                                                                                                                                                                                                                                                                                                                                                                                                                                                                                                                                                                                                                                                                                                                                                                                                                                                                                                                                                                                                                                                                                                               |
| Control range       | -20°C to -30°C                                                                                                                          |                           | -20°C to -35°C            | -20°C to -30°C                                               |                                                                                                                                                                                                                                                                                                                                                                                                                                                                                                                                                                                                                                                                                                                                                                                                                                                                                                                                                                                                                                                                                                                                                                                                                                                                                                                                                                                                                                                                                                                                                                                                                                                                                                                                                                                                                                                                                                                                                                                                                                                                                                                               |
| Baskets             | 2                                                                                                                                       | 3                         | 4                         | Тор                                                          | : 6 medium. Bottom: 8 small                                                                                                                                                                                                                                                                                                                                                                                                                                                                                                                                                                                                                                                                                                                                                                                                                                                                                                                                                                                                                                                                                                                                                                                                                                                                                                                                                                                                                                                                                                                                                                                                                                                                                                                                                                                                                                                                                                                                                                                                                                                                                                   |
| Access ports        | 17mm diameter, right-hand side and bottom left                                                                                          |                           | bottom left               | 30mm diameter, rear                                          | Two 30mm diameter, rear                                                                                                                                                                                                                                                                                                                                                                                                                                                                                                                                                                                                                                                                                                                                                                                                                                                                                                                                                                                                                                                                                                                                                                                                                                                                                                                                                                                                                                                                                                                                                                                                                                                                                                                                                                                                                                                                                                                                                                                                                                                                                                       |
| Compressor          | Hermetic, 150W                                                                                                                          | Hermetic, 200W            | Hermetic, 350W            | Hermetic, 350W                                               |                                                                                                                                                                                                                                                                                                                                                                                                                                                                                                                                                                                                                                                                                                                                                                                                                                                                                                                                                                                                                                                                                                                                                                                                                                                                                                                                                                                                                                                                                                                                                                                                                                                                                                                                                                                                                                                                                                                                                                                                                                                                                                                               |
| Refrigerant         | HFC                                                                                                                                     |                           |                           |                                                              |                                                                                                                                                                                                                                                                                                                                                                                                                                                                                                                                                                                                                                                                                                                                                                                                                                                                                                                                                                                                                                                                                                                                                                                                                                                                                                                                                                                                                                                                                                                                                                                                                                                                                                                                                                                                                                                                                                                                                                                                                                                                                                                               |
| Alarm system        | <ul> <li>◆ High/low temperature alarm (SV ±5°C to ±15°C adjustable)</li> <li>◆ Power failure</li> <li>◆ Remote alarm contact</li> </ul> |                           |                           |                                                              |                                                                                                                                                                                                                                                                                                                                                                                                                                                                                                                                                                                                                                                                                                                                                                                                                                                                                                                                                                                                                                                                                                                                                                                                                                                                                                                                                                                                                                                                                                                                                                                                                                                                                                                                                                                                                                                                                                                                                                                                                                                                                                                               |
| Calibration         | Zero adjustment via control panel                                                                                                       |                           |                           |                                                              |                                                                                                                                                                                                                                                                                                                                                                                                                                                                                                                                                                                                                                                                                                                                                                                                                                                                                                                                                                                                                                                                                                                                                                                                                                                                                                                                                                                                                                                                                                                                                                                                                                                                                                                                                                                                                                                                                                                                                                                                                                                                                                                               |
| Options             | Temperature recorder (MTR-G85, MTR-4015LH),<br>Baskets (MDF-13B2/13B3/43B2/43B3), SANYO DAQ system                                      |                           |                           | Temperature recorder (MTR-G85, MTR-4015LH), SANYO DAQ system |                                                                                                                                                                                                                                                                                                                                                                                                                                                                                                                                                                                                                                                                                                                                                                                                                                                                                                                                                                                                                                                                                                                                                                                                                                                                                                                                                                                                                                                                                                                                                                                                                                                                                                                                                                                                                                                                                                                                                                                                                                                                                                                               |

### **Dimensions** Unit: mm